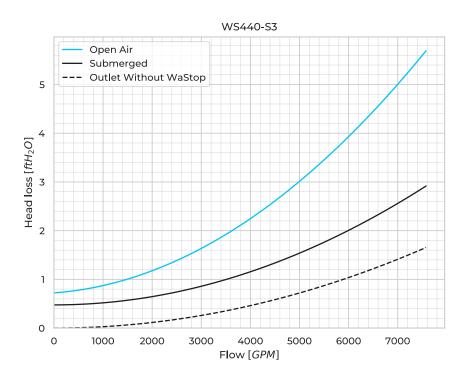

## **Product Variants**

| Art. No                                 | WS440-S2-304/316     | WS440-S3-304/316     | WS440-S4-304/316     |
|-----------------------------------------|----------------------|----------------------|----------------------|
| Membrane mtrl.                          | Polyurethane         | Polyurethane         | Polyurethane         |
| Valve Body mtrl.                        | AISI 304 / AISI 316L | AISI 304 / AISI 316L | AISI 304 / AISI 316L |
| Max. Back Pressure [ftH2O]              | 9.8                  | 16.4                 | 26.2                 |
| Horizontal Opening [inH2O]              | 7.9                  | 9.1                  | 20.5                 |
| Horizontal Closing [inH <sub>2</sub> O] | 5.3                  | 6.1                  | 7.5                  |
| Submerged Opening [inH <sub>2</sub> O]  | 4.9                  | 5.7                  | 6.5                  |
| Submerged Closing [inH <sub>2</sub> O]  | 1.6                  | 1.8                  | 2.4                  |
| Vertical Opening [inH2O]                | 13.6                 | 15.2                 | 16.6                 |
| Vertical Closing [inH2O]                | 8.1                  | 9.1                  | 9.9                  |