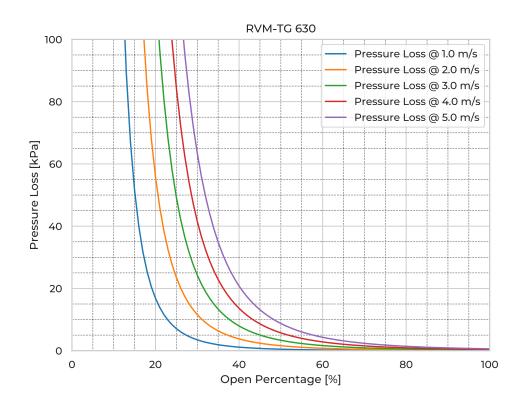

## **RVM-TG 630**

| Model Name                   | RVM-TG630   |
|------------------------------|-------------|
| Nominal Diameter             | DN/OD 630   |
| Fasteners mtrl.              | EN 1.4404   |
| Gasket Mtrl.                 | EPDM        |
| Pipe Type                    | SDR26       |
| Spindle Mtrl.                | EN 1.4571   |
| Spindle Nut Mtrl.            | CuSn12      |
| Valve Body Mtrl.             | PE          |
| Watertightness               | DIN 19569-4 |
| pressure [mH <sub>2</sub> O] | 20          |
| Revs open [-]                | 123         |
| Torque [Nm]                  | 95.5        |
| Weight [kg]                  | 148         |
|                              |             |