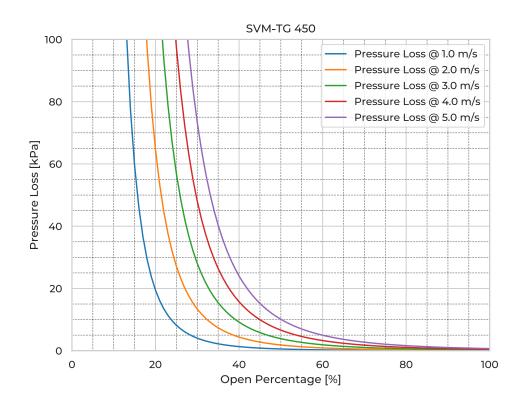

|
| Fasteners mtrl.              | EN 1.4404                       |
| Gasket Mtrl.                 | EPDM                            |
| Pipe Type                    | SDR23                           |
| Spindle Mtrl.                | EN 1.4571                       |
| Spindle Nut Mtrl.            | CuSn12                          |
| Valve Body Mtrl.             | PE                              |
| Watertightness               | DIN 19569-4 table no. 1 class 5 |
| pressure [mH <sub>2</sub> O] | 20                              |
| Torque [Nm]                  | 35                              |
| Weight [kg]                  | 67                              |

## **Product Variants**

| Art. No     | V70076450 |
|-------------|-----------|
| Knife Mtrl. | EN 1.4404 |



© 2025 Wapro A/S. This document is subject to copyrights owned by Wapro A/S. Any amendments, republication, retransmission, and/or reproduction of all or any part of the document is expressly prohibited, unless the copyright owner of the material has expressly granted its prior written consent. All other rights are reserved