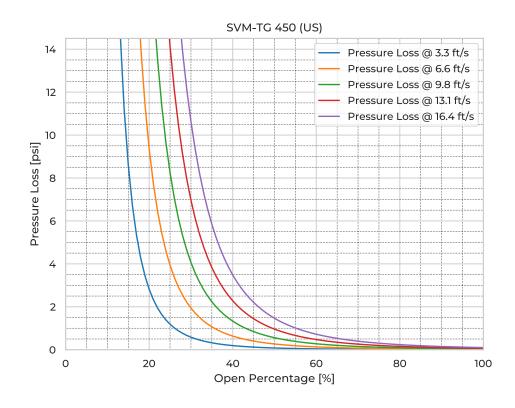

|
| Fasteners mtrl.               | AISI 316L                       |
| Gasket Mtrl.                  | EPDM                            |
| Pipe Type                     | SDR23                           |
| Spindle Mtrl.                 | 316Ti                           |
| Spindle Nut Mtrl.             | CuSn12                          |
| Valve Body Mtrl.              | PE                              |
| Watertightness                | DIN 19569-4 table no. 1 class 5 |
| pressure [ftH <sub>2</sub> O] | 65.6                            |
| Torque [ft-lb]                | 47.6                            |
| Weight [lb]                   | 147.7                           |

## **Product Variants**

| Art. No     | V70076450 |
|-------------|-----------|
| Knife Mtrl. | AISI 316L |



© 2025 Wapro A/S. This document is subject to copyrights owned by Wapro A/S. Any amendments, republication, retransmission, and/or reproduction of all or any part of the document is expressly prohibited, unless the copyright owner of the material has expressly granted its prior written consent. All other rights are reserved