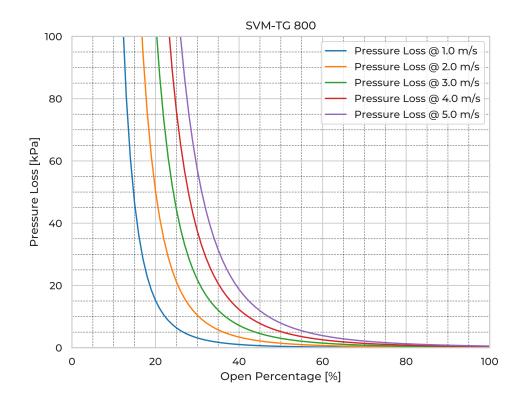

|
| Fasteners mtrl.              | EN 1.4404                       |
| Gasket Mtrl.                 | EPDM                            |
| Pipe Type                    | SDR26                           |
| Spindle Mtrl.                | EN 1.4571                       |
| Spindle Nut Mtrl.            | CuSn12                          |
| Valve Body Mtrl.             | PE                              |
| Watertightness               | DIN 19569-4 table no. 1 class 5 |
| pressure [mH <sub>2</sub> O] | 10                              |
| Torque [Nm]                  | 77                              |
| Weight [kg]                  | 296                             |

## **Product Variants**

| Art. No     | V70076800 |
|-------------|-----------|
| Knife Mtrl. | EN 1.4404 |



© 2025 Wapro A/S. This document is subject to copyrights owned by Wapro A/S. Any amendments, republication, retransmission, and/or reproduction of all or any part of the document is expressly prohibited, unless the copyright owner of the material has expressly granted its prior written consent. All other rights are reserved