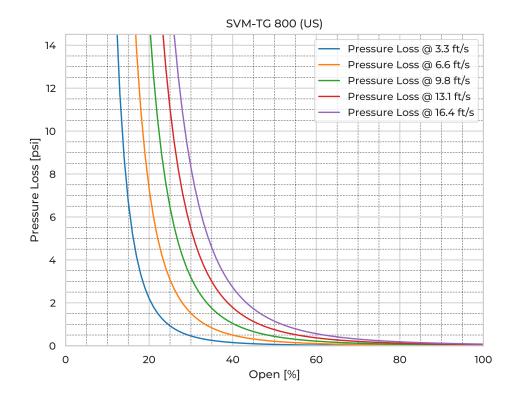

|
| Fasteners mtrl.               | AISI 316L                       |
| Gasket Mtrl.                  | EPDM                            |
| Pipe Type                     | SDR26                           |
| Spindle Mtrl.                 | 316Ti                           |
| Spindle Nut Mtrl.             | CuSn12                          |
| Valve Body Mtrl.              | PE                              |
| Watertightness                | DIN 19569-4 table no. 1 class 5 |
| pressure [ftH <sub>2</sub> O] | 32.8                            |
| Torque [ft-lb]                | 104.7                           |
| Weight [lb]                   | 652.6                           |

## **Product Variants**

| Art. No     | V70076800 |
|-------------|-----------|
| Knife Mtrl. | AISI 316L |



© 2025 Wapro A/S. This document is subject to copyrights owned by Wapro A/S. Any amendments, republication, retransmission, and/or reproduction of all or any part of the document is expressly prohibited, unless the copyright owner of the material has expressly granted its prior written consent. All other rights are reserved