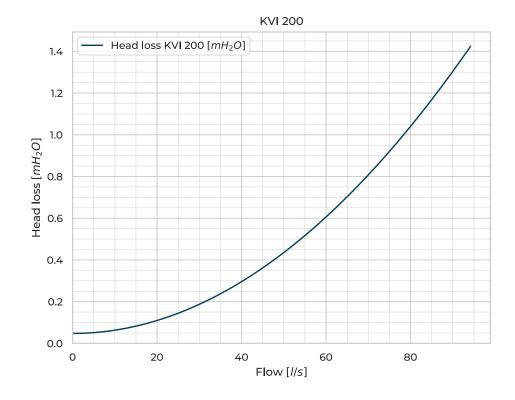

## **KVI 200**

| Model Name                   | KVI_200                         |
|------------------------------|---------------------------------|
| Nominal Diameter             | DN/OD 200                       |
| Flap Mtrl.                   | PE                              |
| Valve Body Mtrl.             | PE                              |
| Watertightness               | DIN 19569-4 table no. 1 Class 5 |
| pressure [mH <sub>2</sub> O] | 5                               |
| Weight [kg]                  | 5                               |