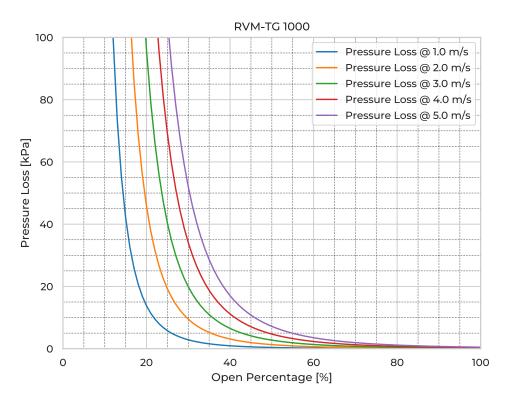

## **RVM-TG 1000**

| Model Name                          | RVM-TG1000                      |
|-------------------------------------|---------------------------------|
| Nominal Diameter                    | DN/OD 1000                      |
| Fasteners mtrl.                     | EN 1.4404                       |
| Gasket Mtrl.                        | EPDM                            |
| Ріре Туре                           | SDR26                           |
| Spindle Mtrl.                       | EN 1.4571                       |
| Spindle Nut Mtrl.                   | CuSn12                          |
| Valve Body Mtrl.                    | PE                              |
| Watertightness                      | DIN 19569-4 table no. 1 class 5 |
| <b>pressure</b> [mH <sub>2</sub> O] | 5                               |
| Revs open [-]                       | 163                             |
| Torque [Nm]                         | 70                              |
| Weight [kg]                         | 570                             |
|                                     |                                 |