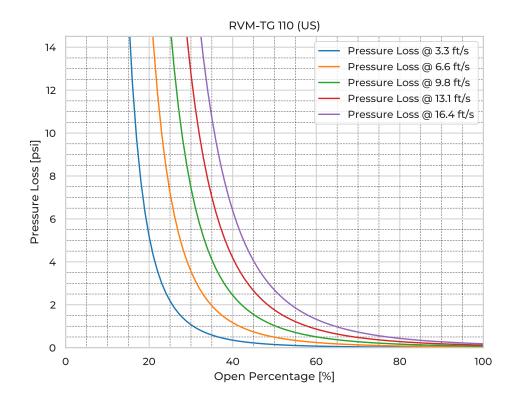

|
| Pipe Type                     | SDR17                           |
| Spindle Mtrl.                 | 316Ti                           |
| Spindle Nut Mtrl.             | CuSn12                          |
| Valve Body Mtrl.              | PE                              |
| Watertightness                | DIN 19569-4 table no. 1 class 5 |
| pressure [ftH <sub>2</sub> O] | 196.9                           |
| Revs open [-]                 | 31.0                            |
| Torque [ft-lb]                | 8.2                             |
| Weight [lb]                   | 22.0                            |
|                               |                                 |

## **Product Variants**

| Art. No     | V71076110 |
|-------------|-----------|
| Knife Mtrl. | AISI 316L |



© 2025 Wapro A/S. This document is subject to copyrights owned by Wapro A/S. Any amendments, republication, retransmission, and/or reproduction of all or any part of the document is expressly prohibited, unless the copyright owner of the material has expressly granted its prior written consent. All other rights are reserved