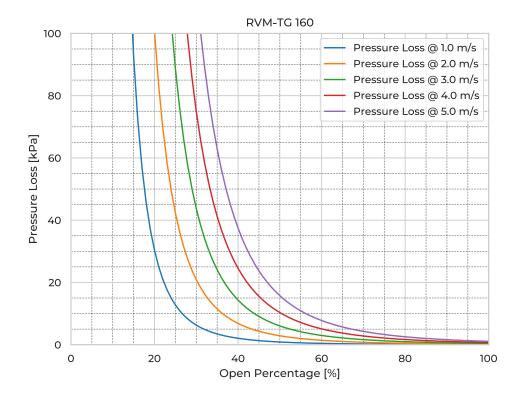

## **RVM-TG 160**

| Model Name                   | RVM-TG160                       |
|------------------------------|---------------------------------|
| Nominal Diameter             | DN/OD 160                       |
| Fasteners mtrl.              | EN 1.4404                       |
| Gasket Mtrl.                 | EPDM                            |
| Pipe Type                    | SDR 17                          |
| Spindle Mtrl.                | EN 1.4571                       |
| Spindle Nut Mtrl.            | CuSn12                          |
| Valve Body Mtrl.             | PE                              |
| Watertightness               | DIN 19569-4 table no. 1 class 5 |
| pressure [mH <sub>2</sub> O] | 60                              |
| Revs open [-]                | 42                              |
| Torque [Nm]                  | 12                              |
| Weight [kg]                  | 14                              |
|                              |                                 |