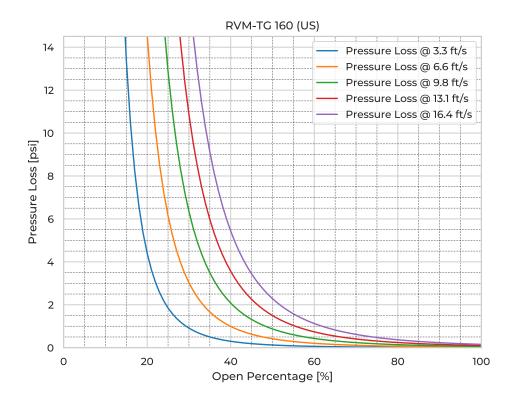

|
| Pipe Type                     | SDR 17                          |
| Spindle Mtrl.                 | 316Ti                           |
| Spindle Nut Mtrl.             | CuSn12                          |
| Valve Body Mtrl.              | PE                              |
| Watertightness                | DIN 19569-4 table no. 1 class 5 |
| pressure [ftH <sub>2</sub> O] | 196.9                           |
| Revs open [-]                 | 42.0                            |
| Torque [ft-lb]                | 16.3                            |
| Weight [lb]                   | 30.9                            |
|                               |                                 |

## **Product Variants**

| Art. No     | V71076160 |
|-------------|-----------|
| Knife Mtrl. | AISI 316L |



© 2025 Wapro A/S. This document is subject to copyrights owned by Wapro A/S. Any amendments, republication, retransmission, and/or reproduction of all or any part of the document is expressly prohibited, unless the copyright owner of the material has expressly granted its prior written consent. All other rights are reserved