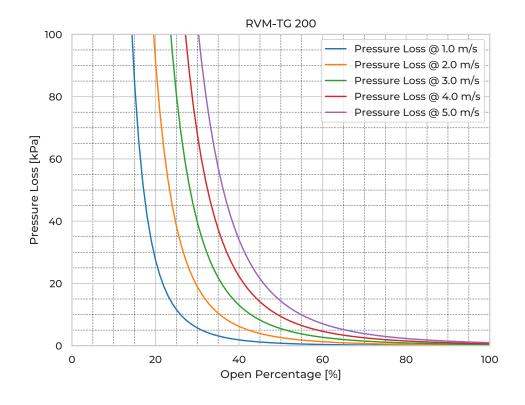

|
| Pipe Type                    | SDR17                           |
| Spindle Mtrl.                | EN 1.4571                       |
| Spindle Nut Mtrl.            | CuSn12                          |
| Valve Body Mtrl.             | PE                              |
| Watertightness               | DIN 19569-4 table no. 1 class 5 |
| pressure [mH <sub>2</sub> O] | 60                              |
| Revs open [-]                | 51                              |
| Torque [Nm]                  | 19                              |
| Weight [kg]                  | 19                              |
|                              |                                 |

## **Product Variants**

| Art. No     | V71076200 |
|-------------|-----------|
| Knife Mtrl. | EN 1.4404 |



© 2025 Wapro A/S. This document is subject to copyrights owned by Wapro A/S. Any amendments, republication, retransmission, and/or reproduction of all or any part of the document is expressly prohibited, unless the copyright owner of the material has expressly granted its prior written consent. All other rights are reserved