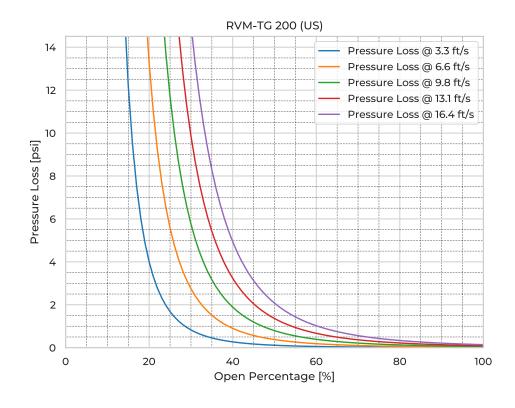

|
| Pipe Type                     | SDR17                           |
| Spindle Mtrl.                 | 316Ti                           |
| Spindle Nut Mtrl.             | CuSn12                          |
| Valve Body Mtrl.              | PE                              |
| Watertightness                | DIN 19569-4 table no. 1 class 5 |
| pressure [ftH <sub>2</sub> O] | 196.9                           |
| Revs open [-]                 | 51.0                            |
| Torque [ft-lb]                | 25.8                            |
| Weight [lb]                   | 41.9                            |
|                               |                                 |

## **Product Variants**

| Art. No     | V71076200 |
|-------------|-----------|
| Knife Mtrl. | AISI 316L |



© 2025 Wapro A/S. This document is subject to copyrights owned by Wapro A/S. Any amendments, republication, retransmission, and/or reproduction of all or any part of the document is expressly prohibited, unless the copyright owner of the material has expressly granted its prior written consent. All other rights are reserved