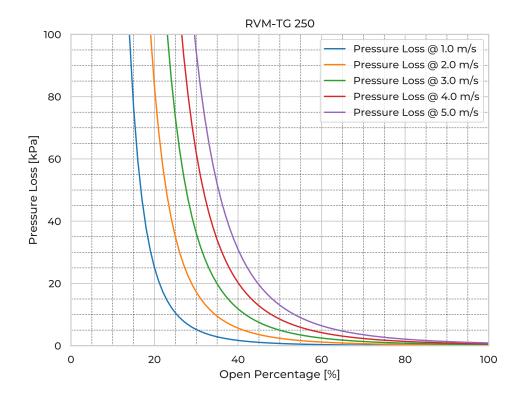

|
| Pipe Type                    | SDR17                           |
| Spindle Mtrl.                | EN 1.4571                       |
| Spindle Nut Mtrl.            | CuSn12                          |
| Valve Body Mtrl.             | PE                              |
| Watertightness               | DIN 19569-4 table no. 1 class 5 |
| pressure [mH <sub>2</sub> O] | 40                              |
| Revs open [-]                | 63                              |
| Torque [Nm]                  | 29                              |
| Weight [kg]                  | 33                              |
|                              |                                 |

## **Product Variants**

| Art. No     | V71076250 |
|-------------|-----------|
| Knife Mtrl. | EN 1.4404 |



© 2025 Wapro A/S. This document is subject to copyrights owned by Wapro A/S. Any amendments, republication, retransmission, and/or reproduction of all or any part of the document is expressly prohibited, unless the copyright owner of the material has expressly granted its prior written consent. All other rights are reserved