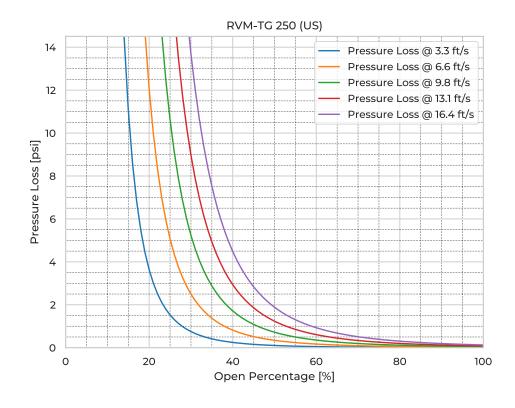

|
| Pipe Type                     | SDR17                           |
| Spindle Mtrl.                 | 316Ti                           |
| Spindle Nut Mtrl.             | CuSn12                          |
| Valve Body Mtrl.              | PE                              |
| Watertightness                | DIN 19569-4 table no. 1 class 5 |
| pressure [ftH <sub>2</sub> O] | 131.2                           |
| Revs open [-]                 | 63.0                            |
| Torque [ft-lb]                | 39.4                            |
| Weight [lb]                   | 72.8                            |
|                               |                                 |

## **Product Variants**

| Art. No     | V71076250 |
|-------------|-----------|
| Knife Mtrl. | AISI 316L |



© 2025 Wapro A/S. This document is subject to copyrights owned by Wapro A/S. Any amendments, republication, retransmission, and/or reproduction of all or any part of the document is expressly prohibited, unless the copyright owner of the material has expressly granted its prior written consent. All other rights are reserved