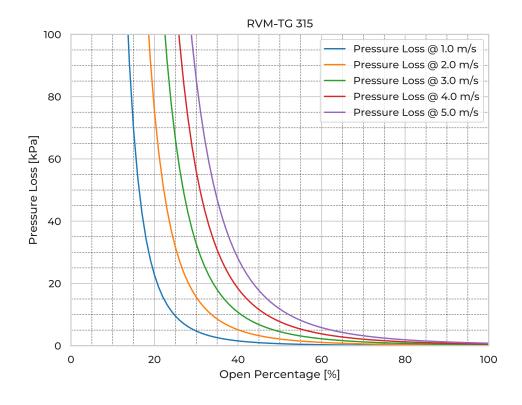

|
| Pipe Type                    | SDR17                           |
| Spindle Mtrl.                | EN 1.4571                       |
| Spindle Nut Mtrl.            | CuSn12                          |
| Valve Body Mtrl.             | PE                              |
| Watertightness               | DIN 19569-4 table no. 1 class 5 |
| pressure [mH <sub>2</sub> O] | 40                              |
| Revs open [-]                | 76                              |
| Torque [Nm]                  | 46                              |
| Weight [kg]                  | 37                              |
|                              |                                 |

## **Product Variants**

| Art. No     | V71076315 |
|-------------|-----------|
| Knife Mtrl. | EN 1.4404 |



© 2025 Wapro A/S. This document is subject to copyrights owned by Wapro A/S. Any amendments, republication, retransmission, and/or reproduction of all or any part of the document is expressly prohibited, unless the copyright owner of the material has expressly granted its prior written consent. All other rights are reserved