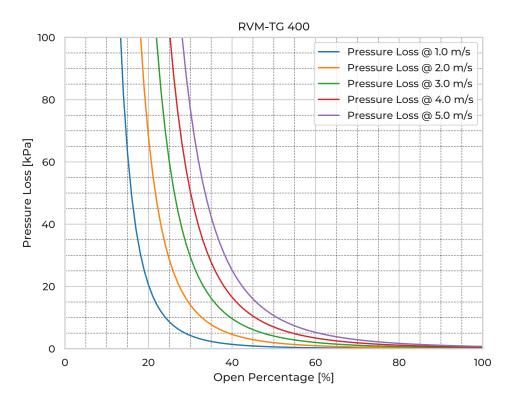

|
| Ріре Туре                    | SDR26                           |
| Spindle Mtrl.                | EN 1.4571                       |
| Spindle Nut Mtrl.            | CuSn12                          |
| Valve Body Mtrl.             | PE                              |
| Watertightness               | DIN 19569-4 table no. 1 class 5 |
| pressure [mH <sub>2</sub> O] | 20                              |
| Revs open [-]                | 99                              |
| Torque [Nm]                  | 27                              |
| Weight [kg]                  | 70                              |
|                              |                                 |

## **Product Variants**

| Art. No     | V71076400 |
|-------------|-----------|
| Knife Mtrl. | EN 1.4404 |



© 2025 Wapro A/S. This document is subject to copyrights owned by Wapro A/S. Any amendments, republication, retransmission, and/or reproduction of all or any part of the document is expressly prohibited, unless the copyright owner of the material has expressly granted its prior written consent. All other rights are reserved