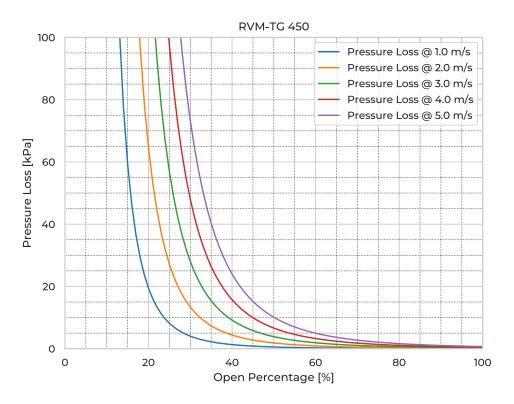

|
| Ріре Туре                    | SDR26                           |
| Spindle Mtrl.                | EN 1.4571                       |
| Spindle Nut Mtrl.            | CuSn12                          |
| Valve Body Mtrl.             | PE                              |
| Watertightness               | DIN 19569-4 table no. 1 class 5 |
| pressure [mH <sub>2</sub> O] | 20                              |
| Revs open [-]                | 113                             |
| Torque [Nm]                  | 35                              |
| Weight [kg]                  | 67                              |
|                              |                                 |

## **Product Variants**

| Art. No     | V71076450 |
|-------------|-----------|
| Knife Mtrl. | EN 1.4404 |



© 2025 Wapro A/S. This document is subject to copyrights owned by Wapro A/S. Any amendments, republication, retransmission, and/or reproduction of all or any part of the document is expressly prohibited, unless the copyright owner of the material has expressly granted its prior written consent. All other rights are reserved