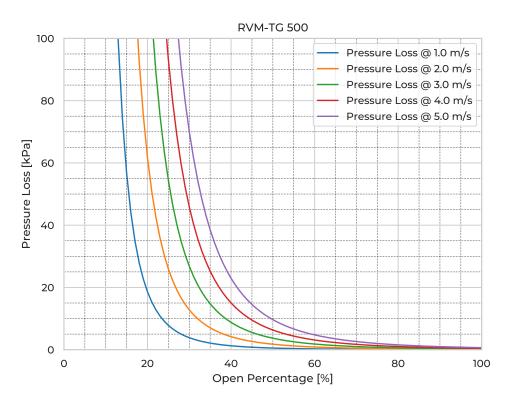

|
| Ріре Туре                    | SDR26                           |
| Spindle Mtrl.                | EN 1.4571                       |
| Spindle Nut Mtrl.            | CuSn12                          |
| Valve Body Mtrl.             | PE                              |
| Watertightness               | DIN 19569-4 table no. 1 class 5 |
| pressure [mH <sub>2</sub> O] | 20                              |
| Revs open [-]                | 125                             |
| Torque [Nm]                  | 43                              |
| Weight [kg]                  | 99                              |
|                              |                                 |

## **Product Variants**

| Art. No     | V71076500 |
|-------------|-----------|
| Knife Mtrl. | EN 1.4404 |



© 2025 Wapro A/S. This document is subject to copyrights owned by Wapro A/S. Any amendments, republication, retransmission, and/or reproduction of all or any part of the document is expressly prohibited, unless the copyright owner of the material has expressly granted its prior written consent. All other rights are reserved