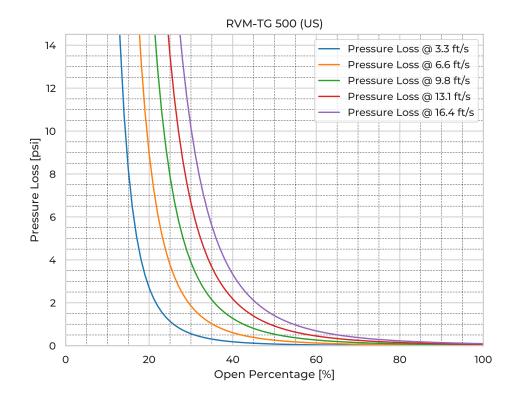

|
| Pipe Type                     | SDR26                           |
| Spindle Mtrl.                 | 316Ti                           |
| Spindle Nut Mtrl.             | CuSn12                          |
| Valve Body Mtrl.              | PE                              |
| Watertightness                | DIN 19569-4 table no. 1 class 5 |
| pressure [ftH <sub>2</sub> O] | 65.6                            |
| Revs open [-]                 | 125.0                           |
| Torque [ft-lb]                | 58.5                            |
| Weight [lb]                   | 218.3                           |
|                               |                                 |

## **Product Variants**

| Art. No     | V71076500 |
|-------------|-----------|
| Knife Mtrl. | AISI 316L |



© 2025 Wapro A/S. This document is subject to copyrights owned by Wapro A/S. Any amendments, republication, retransmission, and/or reproduction of all or any part of the document is expressly prohibited, unless the copyright owner of the material has expressly granted its prior written consent. All other rights are reserved