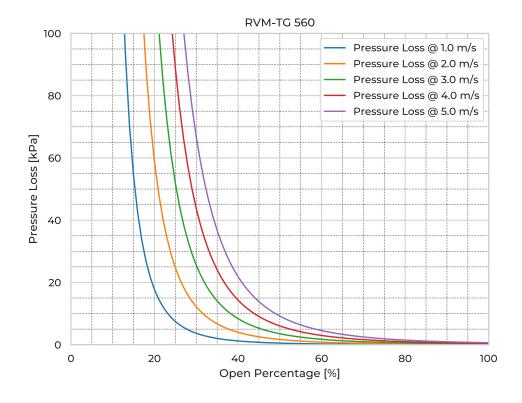

|
| Pipe Type                    | SDR26                           |
| Spindle Mtrl.                | EN 1.4571                       |
| Spindle Nut Mtrl.            | CuSn12                          |
| Valve Body Mtrl.             | PE                              |
| Watertightness               | DIN 19569-4 table no. 1 class 5 |
| pressure [mH <sub>2</sub> O] | 20                              |
| Revs open [-]                | 112                             |
| Torque [Nm]                  | 75                              |
| Weight [kg]                  | 155                             |
|                              |                                 |

## **Product Variants**

| Art. No     | V71076560 |
|-------------|-----------|
| Knife Mtrl. | EN 1.4404 |



© 2025 Wapro A/S. This document is subject to copyrights owned by Wapro A/S. Any amendments, republication, retransmission, and/or reproduction of all or any part of the document is expressly prohibited, unless the copyright owner of the material has expressly granted its prior written consent. All other rights are reserved