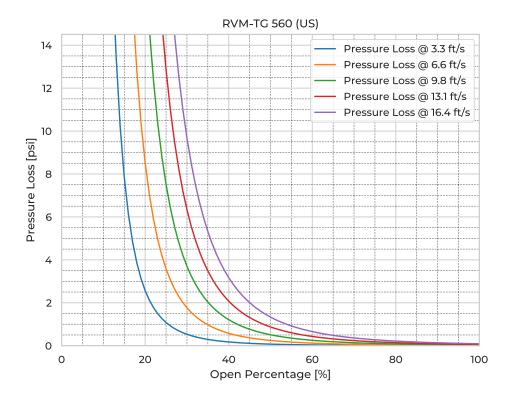

|
| Ріре Туре                     | SDR26                           |
| Spindle Mtrl.                 | 316Ti                           |
| Spindle Nut Mtrl.             | CuSn12                          |
| Valve Body Mtrl.              | PE                              |
| Watertightness                | DIN 19569-4 table no. 1 class 5 |
| pressure [ftH <sub>2</sub> O] | 65.6                            |
| Revs open [-]                 | 112.0                           |
| Torque [ft-lb]                | 102.0                           |
| Weight [lb]                   | 341.7                           |
|                               |                                 |

## **Product Variants**

| Art. No     | V71076560 |
|-------------|-----------|
| Knife Mtrl. | AISI 316L |



© 2025 Wapro A/S. This document is subject to copyrights owned by Wapro A/S. Any amendments, republication, retransmission, and/or reproduction of all or any part of the document is expressly prohibited, unless the copyright owner of the material has expressly granted its prior written consent. All other rights are reserved