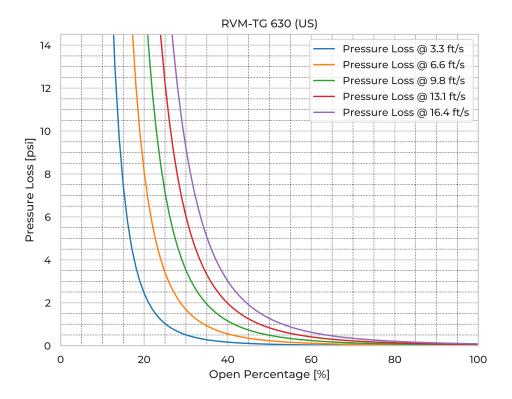

| RVM-TG630   |
|-------------------------------|-------------|
| Nominal Diameter              | NPS/OD 25   |
| Fasteners mtrl.               | AISI 316L   |
| Gasket Mtrl.                  | EPDM        |
| Ріре Туре                     | SDR26       |
| Spindle Mtrl.                 | 316Ti       |
| Spindle Nut Mtrl.             | CuSn12      |
| Valve Body Mtrl.              | PE          |
| Watertightness                | DIN 19569-4 |
| pressure [ftH <sub>2</sub> O] | 65.6        |
| Revs open [-]                 | 123.0       |
| Torque [ft-lb]                | 129.9       |
| Weight [lb]                   | 326.3       |
|                               |             |

## **Product Variants**

| Art. No     | V71076600 |
|-------------|-----------|
| Knife Mtrl. | AISI 316L |



© 2025 Wapro A/S. This document is subject to copyrights owned by Wapro A/S. Any amendments, republication, retransmission, and/or reproduction of all or any part of the document is expressly prohibited, unless the copyright owner of the material has expressly granted its prior written consent. All other rights are reserved