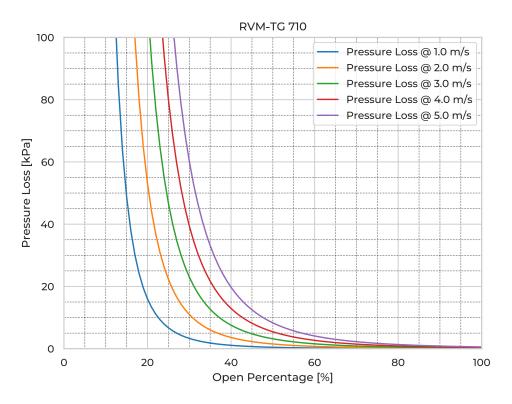

|
| Ріре Туре                    | SDR26                           |
| Spindle Mtrl.                | EN 1.4571                       |
| Spindle Nut Mtrl.            | CuSn12                          |
| Valve Body Mtrl.             | PE                              |
| Watertightness               | DIN 19569-4 table no. 1 class 5 |
| pressure [mH <sub>2</sub> O] | 10                              |
| Revs open [-]                | 141                             |
| Torque [Nm]                  | 60.5                            |
| Weight [kg]                  | 203                             |
|                              |                                 |

## **Product Variants**

| Art. No     | V71076700 |
|-------------|-----------|
| Knife Mtrl. | EN 1.4404 |



© 2025 Wapro A/S. This document is subject to copyrights owned by Wapro A/S. Any amendments, republication, retransmission, and/or reproduction of all or any part of the document is expressly prohibited, unless the copyright owner of the material has expressly granted its prior written consent. All other rights are reserved