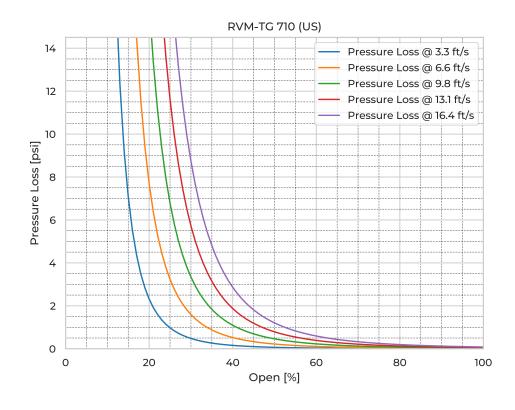

|
| Pipe Type                     | SDR26                           |
| Spindle Mtrl.                 | 316Ti                           |
| Spindle Nut Mtrl.             | CuSn12                          |
| Valve Body Mtrl.              | PE                              |
| Watertightness                | DIN 19569-4 table no. 1 class 5 |
| pressure [ftH <sub>2</sub> O] | 32.8                            |
| Revs open [-]                 | 141.0                           |
| Torque [ft-lb]                | 82.3                            |
| Weight [lb]                   | 447.5                           |
|                               |                                 |

## **Product Variants**

| Art. No     | V71076700 |
|-------------|-----------|
| Knife Mtrl. | AISI 316L |



© 2025 Wapro A/S. This document is subject to copyrights owned by Wapro A/S. Any amendments, republication, retransmission, and/or reproduction of all or any part of the document is expressly prohibited, unless the copyright owner of the material has expressly granted its prior written consent. All other rights are reserved