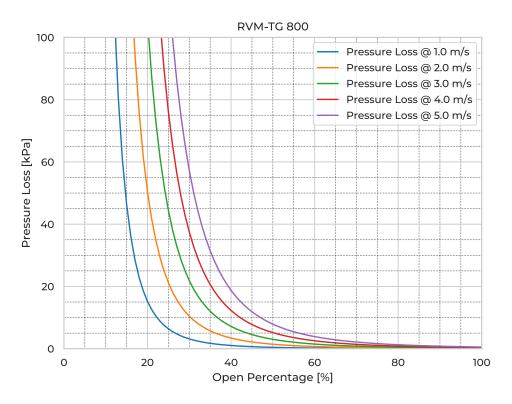

## **RVM-TG 800**

| Model Name                   | RVM-TG800                       |
|------------------------------|---------------------------------|
| Nominal Diameter             | DN/OD 800                       |
| Fasteners mtrl.              | EN 1.4404                       |
| Gasket Mtrl.                 | EPDM                            |
| Ріре Туре                    | SDR26                           |
| Spindle Mtrl.                | EN 1.4571                       |
| Spindle Nut Mtrl.            | CuSn12                          |
| Valve Body Mtrl.             | PE                              |
| Watertightness               | DIN 19569-4 table no. 1 class 5 |
| pressure [mH <sub>2</sub> O] | 10                              |
| Revs open [-]                | 161                             |
| Torque [Nm]                  | 77                              |
| Weight [kg]                  | 264                             |
|                              |                                 |