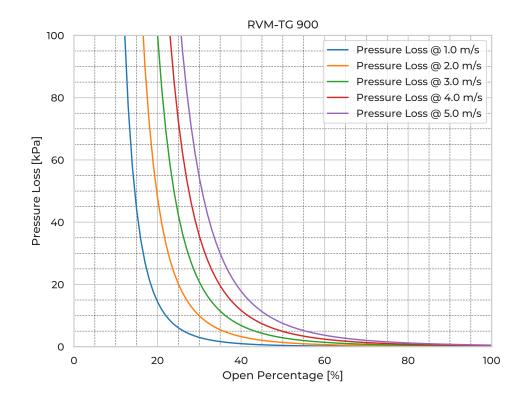

|
| Fasteners mtrl.              | EN 1.4404                       |
| Gasket Mtrl.                 | EPDM                            |
| Spindle Mtrl.                | EN 1.4571                       |
| Spindle Nut Mtrl.            | CuSn12                          |
| Valve Body Mtrl.             | PE                              |
| Watertightness               | DIN 19569-4 table no. 1 class 5 |
| pressure [mH <sub>2</sub> O] | 10                              |
| Revs open [-]                | 177                             |
| Torque [Nm]                  | 97                              |
| Weight [kg]                  | 341                             |

## **Product Variants**

| Art. No     | V71076900 |
|-------------|-----------|
| Knife Mtrl. | EN 1.4404 |



© 2025 Wapro A/S. This document is subject to copyrights owned by Wapro A/S. Any amendments, republication, retransmission, and/or reproduction of all or any part of the document is expressly prohibited, unless the copyright owner of the material has expressly granted its prior written consent. All other rights are reserved