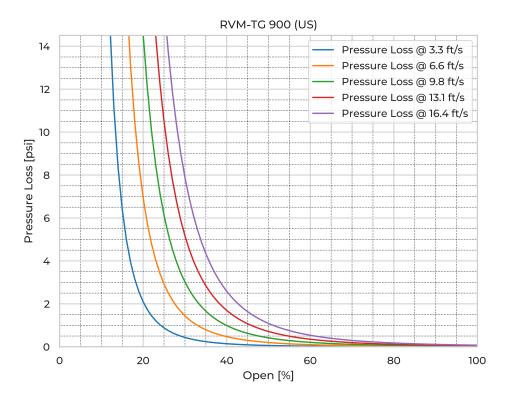

|
| Fasteners mtrl.               | AISI 316L                       |
| Gasket Mtrl.                  | EPDM                            |
| Spindle Mtrl.                 | 316Ti                           |
| Spindle Nut Mtrl.             | CuSn12                          |
| Valve Body Mtrl.              | PE                              |
| Watertightness                | DIN 19569-4 table no. 1 class 5 |
| pressure [ftH <sub>2</sub> O] | 32.8                            |
| Revs open [-]                 | 177.0                           |
| Torque [ft-lb]                | 131.9                           |
| Weight [lb]                   | 751.8                           |

## **Product Variants**

| Art. No     | V71076900 |
|-------------|-----------|
| Knife Mtrl. | AISI 316L |



© 2025 Wapro A/S. This document is subject to copyrights owned by Wapro A/S. Any amendments, republication, retransmission, and/or reproduction of all or any part of the document is expressly prohibited, unless the copyright owner of the material has expressly granted its prior written consent. All other rights are reserved