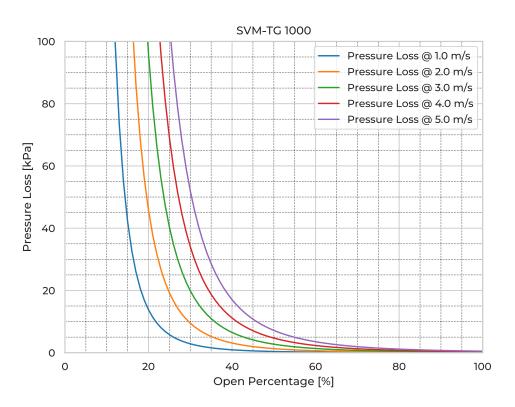

## **SVM-TG 1000**

| Model Name                   | SVM-TG1000                      |
|------------------------------|---------------------------------|
| Nominal Diameter             | DN/OD 1000                      |
| Fasteners mtrl.              | EN 1.4404                       |
| Gasket Mtrl.                 | EPDM                            |
| Ріре Туре                    | SDR26                           |
| Spindle Mtrl.                | EN 1.4571                       |
| Spindle Nut Mtrl.            | CuSn12                          |
| Valve Body Mtrl.             | PE                              |
| Watertightness               | DIN 19569-4 table no. 1 class 5 |
| pressure [mH <sub>2</sub> O] | 5                               |
| Torque [Nm]                  | 70                              |
| Weight [kg]                  | 520                             |