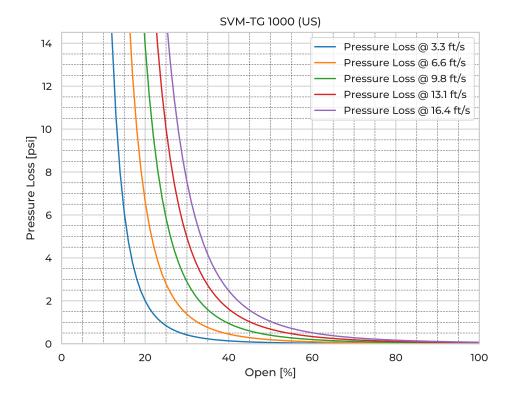

|
| Gasket Mtrl.                  | EPDM                            |
| Ріре Туре                     | SDR26                           |
| Spindle Mtrl.                 | 316Ti                           |
| Spindle Nut Mtrl.             | CuSn12                          |
| Valve Body Mtrl.              | PE                              |
| Watertightness                | DIN 19569-4 table no. 1 class 5 |
| pressure [ftH <sub>2</sub> O] | 16.4                            |
| Torque [ft-lb]                | 95.2                            |
| Weight [lb]                   | 1146.4                          |

## **Product Variants**

| Art. No     | V700781000      | V700761000 |
|-------------|-----------------|------------|
| Knife Mtrl. | Duplex SAF 2205 | AISI 316L  |



© 2025 Wapro A/S. This document is subject to copyrights owned by Wapro A/S. Any amendments, republication, retransmission, and/or reproduction of all or any part of the document is expressly prohibited, unless the copyright owner of the material has expressly granted its prior written consent. All other rights are reserved