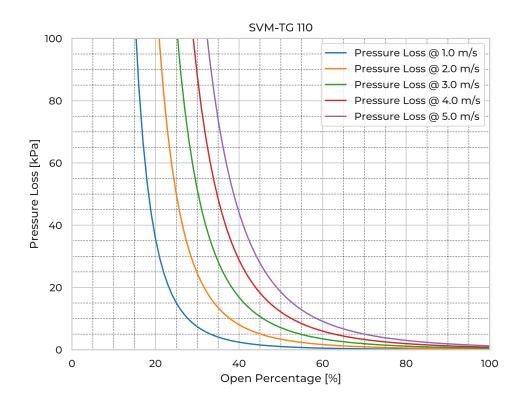

|
| Fasteners mtrl.              | EN 1.4404                       |
| Gasket Mtrl.                 | EPDM                            |
| Pipe Type                    | SDR17                           |
| Spindle Mtrl.                | EN 1.4571                       |
| Spindle Nut Mtrl.            | CuSn12                          |
| Valve Body Mtrl.             | PE                              |
| Watertightness               | DIN 19569-4 table no. 1 class 5 |
| pressure [mH <sub>2</sub> O] | 60                              |
| Torque [Nm]                  | 20                              |
| Weight [kg]                  | 10                              |

## **Product Variants**

| Art. No     | V70076110 |
|-------------|-----------|
| Knife Mtrl. | EN 1.4404 |



© 2025 Wapro A/S. This document is subject to copyrights owned by Wapro A/S. Any amendments, republication, retransmission, and/or reproduction of all or any part of the document is expressly prohibited, unless the copyright owner of the material has expressly granted its prior written consent. All other rights are reserved