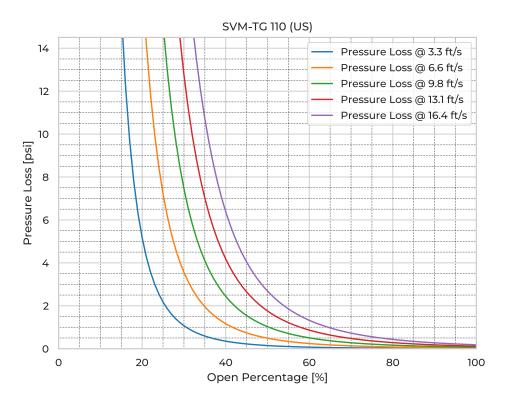

|
| Fasteners mtrl.               | AISI 316L                       |
| Gasket Mtrl.                  | EPDM                            |
| Ріре Туре                     | SDR17                           |
| Spindle Mtrl.                 | 316Ti                           |
| Spindle Nut Mtrl.             | CuSn12                          |
| Valve Body Mtrl.              | PE                              |
| Watertightness                | DIN 19569-4 table no. 1 class 5 |
| pressure [ftH <sub>2</sub> O] | 196.9                           |
| Torque [ft-lb]                | 27.2                            |
| Weight [lb]                   | 22.0                            |

## **Product Variants**

| Art. No     | V70076110 |
|-------------|-----------|
| Knife Mtrl. | AISI 316L |



© 2025 Wapro A/S. This document is subject to copyrights owned by Wapro A/S. Any amendments, republication, retransmission, and/or reproduction of all or any part of the document is expressly prohibited, unless the copyright owner of the material has expressly granted its prior written consent. All other rights are reserved