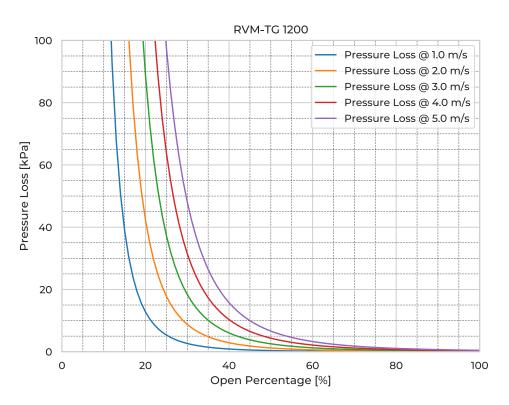

|
| Fasteners mtrl.              | EN 1.4404                       |
| Gasket Mtrl.                 | EPDM                            |
| Ріре Туре                    | SDR26                           |
| Spindle Mtrl.                | EN 1.4571                       |
| Spindle Nut Mtrl.            | CuSn12                          |
| Valve Body Mtrl.             | PE                              |
| Watertightness               | DIN 19569-4 table no. 1 class 5 |
| pressure [mH <sub>2</sub> O] | 5                               |
| Torque [Nm]                  | 100                             |
| Weight [kg]                  | 756                             |

## **Product Variants**

| Art. No     | V700761200 |
|-------------|------------|
| Knife Mtrl. | EN 1.4404  |



© 2025 Wapro A/S. This document is subject to copyrights owned by Wapro A/S. Any amendments, republication, retransmission, and/or reproduction of all or any part of the document is expressly prohibited, unless the copyright owner of the material has expressly granted its prior written consent. All other rights are reserved