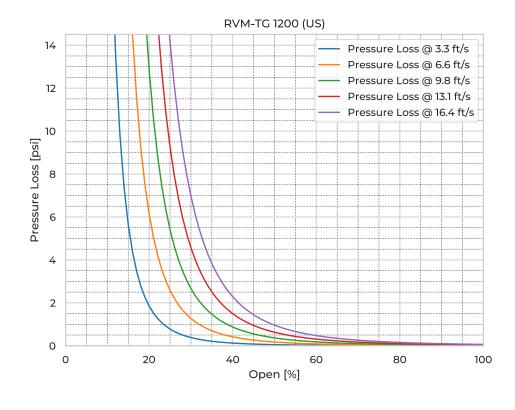

|
| Fasteners mtrl.               | AISI 316L                       |
| Gasket Mtrl.                  | EPDM                            |
| Pipe Type                     | SDR26                           |
| Spindle Mtrl.                 | 316Ti                           |
| Spindle Nut Mtrl.             | CuSn12                          |
| Valve Body Mtrl.              | PE                              |
| Watertightness                | DIN 19569-4 table no. 1 class 5 |
| pressure [ftH <sub>2</sub> O] | 16.4                            |
| Torque [ft-lb]                | 136.0                           |
| Weight [lb]                   | 1666.7                          |

## **Product Variants**

| Art. No     | V700761200 |
|-------------|------------|
| Knife Mtrl. | AISI 316L  |



© 2025 Wapro A/S. This document is subject to copyrights owned by Wapro A/S. Any amendments, republication, retransmission, and/or reproduction of all or any part of the document is expressly prohibited, unless the copyright owner of the material has expressly granted its prior written consent. All other rights are reserved