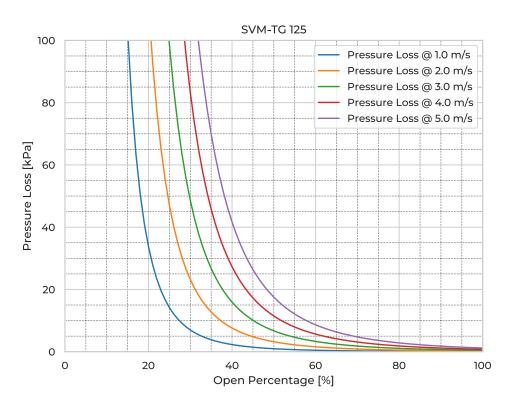

|
| Fasteners mtrl.              | EN 1.4404                       |
| Gasket Mtrl.                 | EPDM                            |
| Ріре Туре                    | SDR17                           |
| Spindle Mtrl.                | EN 1.4571                       |
| Spindle Nut Mtrl.            | CuSn12                          |
| Valve Body Mtrl.             | PE                              |
| Watertightness               | DIN 19569-4 table no. 1 class 5 |
| pressure [mH <sub>2</sub> O] | 60                              |
| Torque [Nm]                  | 20                              |
| Weight [kg]                  | 11                              |

## **Product Variants**

| Art. No     | V70076125 |
|-------------|-----------|
| Knife Mtrl. | EN 1.4404 |



© 2025 Wapro A/S. This document is subject to copyrights owned by Wapro A/S. Any amendments, republication, retransmission, and/or reproduction of all or any part of the document is expressly prohibited, unless the copyright owner of the material has expressly granted its prior written consent. All other rights are reserved