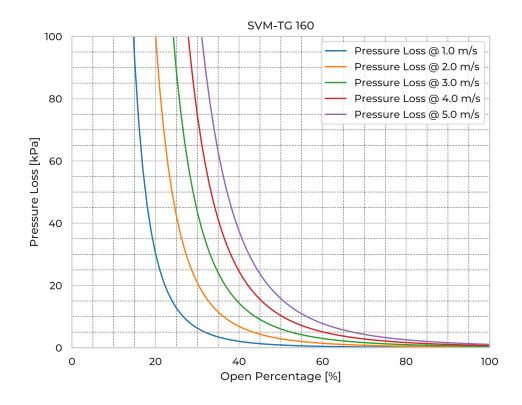

## **SVM-TG 160**

| Model Name                   | SVM-TG160                       |
|------------------------------|---------------------------------|
| Nominal Diameter             | DN/OD 160                       |
| Fasteners mtrl.              | EN 1.4404                       |
| Gasket Mtrl.                 | EPDM                            |
| Pipe Type                    | SDR 17                          |
| Spindle Mtrl.                | EN 1.4571                       |
| Spindle Nut Mtrl.            | CuSn12                          |
| Valve Body Mtrl.             | PE                              |
| Watertightness               | DIN 19569-4 table no. 1 class 5 |
| pressure [mH <sub>2</sub> O] | 60                              |
| Torque [Nm]                  | 20                              |
| Weight [kg]                  | 14                              |