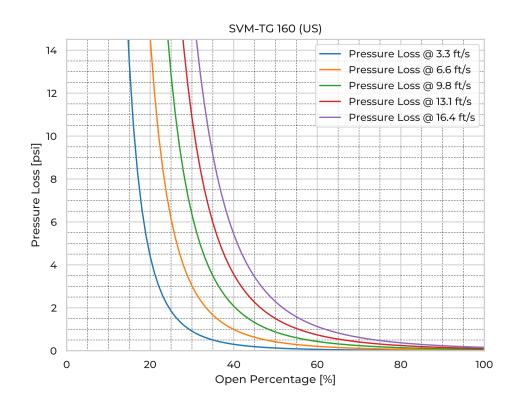

|
| Fasteners mtrl.               | AISI 316L                       |
| Gasket Mtrl.                  | EPDM                            |
| Pipe Type                     | SDR 17                          |
| Spindle Mtrl.                 | 316Ті                           |
| Spindle Nut Mtrl.             | CuSn12                          |
| Valve Body Mtrl.              | PE                              |
| Watertightness                | DIN 19569-4 table no. 1 class 5 |
| pressure [ftH <sub>2</sub> O] | 196.9                           |
| Torque [ft-lb]                | 27.2                            |
| Weight [lb]                   | 30.9                            |

## **Product Variants**

| Art. No     | V70076160 |
|-------------|-----------|
| Knife Mtrl. | AISI 316L |



© 2025 Wapro A/S. This document is subject to copyrights owned by Wapro A/S. Any amendments, republication, retransmission, and/or reproduction of all or any part of the document is expressly prohibited, unless the copyright owner of the material has expressly granted its prior written consent. All other rights are reserved