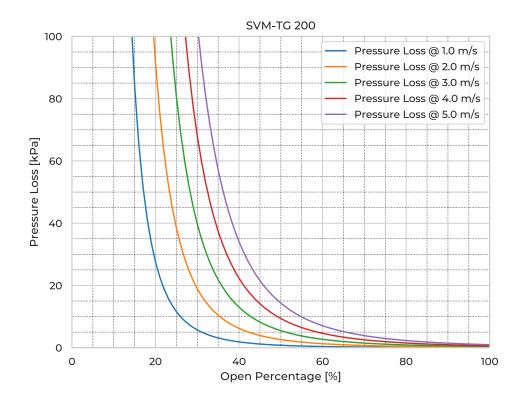

|
| Fasteners mtrl.              | EN 1.4404                       |
| Gasket Mtrl.                 | EPDM                            |
| Pipe Type                    | SDR17                           |
| Spindle Mtrl.                | EN 1.4571                       |
| Spindle Nut Mtrl.            | CuSn12                          |
| Valve Body Mtrl.             | PE                              |
| Watertightness               | DIN 19569-4 table no. 1 class 5 |
| pressure [mH <sub>2</sub> O] | 60                              |
| Torque [Nm]                  | 20                              |
| Weight [kg]                  | 19                              |

## **Product Variants**

| Art. No     | V70076200 |
|-------------|-----------|
| Knife Mtrl. | EN 1.4404 |



© 2025 Wapro A/S. This document is subject to copyrights owned by Wapro A/S. Any amendments, republication, retransmission, and/or reproduction of all or any part of the document is expressly prohibited, unless the copyright owner of the material has expressly granted its prior written consent. All other rights are reserved