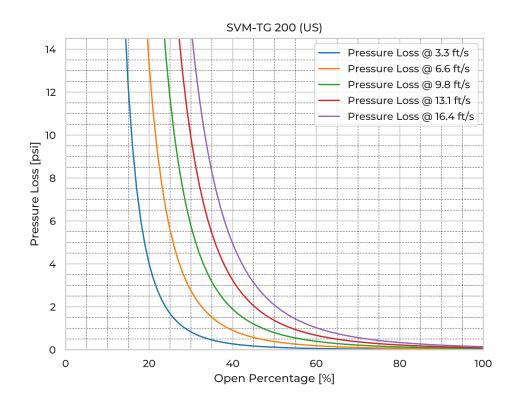

## **SVM-TG 200**

| Model Name                    | SVM-TG200                       |
|-------------------------------|---------------------------------|
| Nominal Diameter              | NPS/OD 8                        |
| Fasteners mtrl.               | AISI 316L                       |
| Gasket Mtrl.                  | EPDM                            |
| Pipe Type                     | SDR17                           |
| Spindle Mtrl.                 | 316Ti                           |
| Spindle Nut Mtrl.             | CuSn12                          |
| Valve Body Mtrl.              | PE                              |
| Watertightness                | DIN 19569-4 table no. 1 class 5 |
| pressure [ftH <sub>2</sub> O] | 196.9                           |
| Torque [ft-lb]                | 27.2                            |
| Weight [lb]                   | 41.9                            |