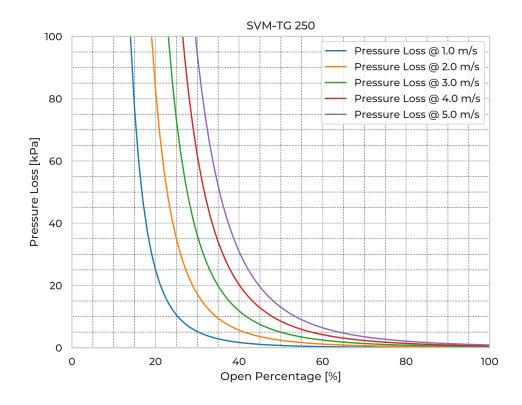

## **SVM-TG 250**

| Model Name                   | SVM-TG250                       |
|------------------------------|---------------------------------|
| Nominal Diameter             | DN/OD 250                       |
| Fasteners mtrl.              | EN 1.4404                       |
| Gasket Mtrl.                 | EPDM                            |
| Pipe Type                    | SDR17                           |
| Spindle Mtrl.                | EN 1.4571                       |
| Spindle Nut Mtrl.            | CuSn12                          |
| Valve Body Mtrl.             | PE                              |
| Watertightness               | DIN 19569-4 table no. 1 class 5 |
| pressure [mH <sub>2</sub> O] | 40                              |
| Torque [Nm]                  | 29                              |
| Weight [kg]                  | 33                              |