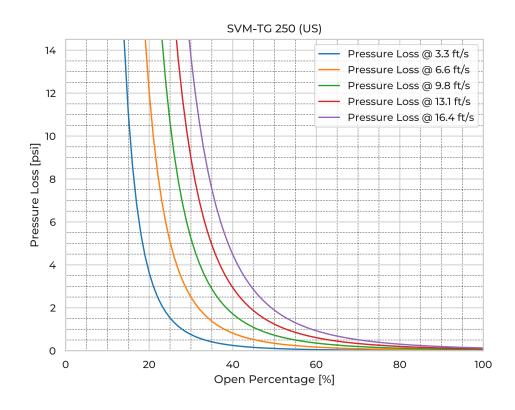

|
| Fasteners mtrl.               | AISI 316L                       |
| Gasket Mtrl.                  | EPDM                            |
| Pipe Type                     | SDR17                           |
| Spindle Mtrl.                 | 316Ti                           |
| Spindle Nut Mtrl.             | CuSn12                          |
| Valve Body Mtrl.              | PE                              |
| Watertightness                | DIN 19569-4 table no. 1 class 5 |
| pressure [ftH <sub>2</sub> O] | 131.2                           |
| Torque [ft-lb]                | 39.4                            |
| Weight [lb]                   | 72.8                            |

## **Product Variants**

| Art. No     | V70076250 |
|-------------|-----------|
| Knife Mtrl. | AISI 316L |



© 2025 Wapro A/S. This document is subject to copyrights owned by Wapro A/S. Any amendments, republication, retransmission, and/or reproduction of all or any part of the document is expressly prohibited, unless the copyright owner of the material has expressly granted its prior written consent. All other rights are reserved