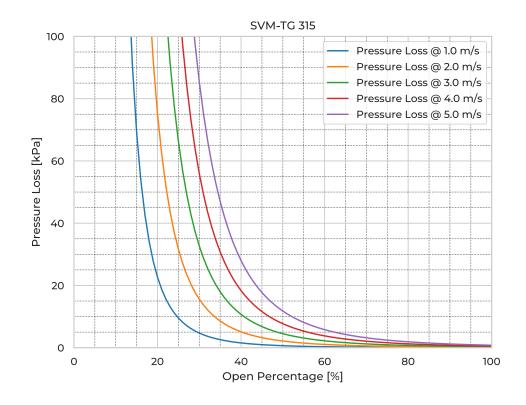

## **SVM-TG 315**

| Model Name                   | SVM-TG315                       |
|------------------------------|---------------------------------|
| Nominal Diameter             | DN/OD 315                       |
| Fasteners mtrl.              | EN 1.4404                       |
| Gasket Mtrl.                 | EPDM                            |
| Pipe Type                    | SDR17                           |
| Spindle Mtrl.                | EN 1.4571                       |
| Spindle Nut Mtrl.            | CuSn12                          |
| Valve Body Mtrl.             | PE                              |
| Watertightness               | DIN 19569-4 table no. 1 class 5 |
| pressure [mH <sub>2</sub> O] | 40                              |
| Torque [Nm]                  | 46                              |
| Weight [kg]                  | 37                              |