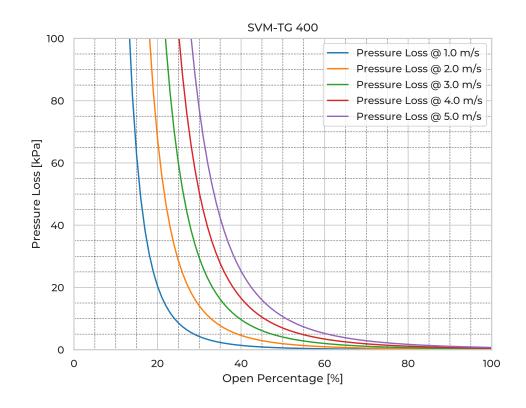

|
| Fasteners mtrl.              | EN 1.4404                       |
| Gasket Mtrl.                 | EPDM                            |
| Pipe Type                    | SDR26                           |
| Spindle Mtrl.                | EN 1.4571                       |
| Spindle Nut Mtrl.            | CuSn12                          |
| Valve Body Mtrl.             | PE                              |
| Watertightness               | DIN 19569-4 table no. 1 class 5 |
| pressure [mH <sub>2</sub> O] | 20                              |
| Torque [Nm]                  | 27                              |
| Weight [kg]                  | 68                              |

## **Product Variants**

| Art. No     | V70076400 |
|-------------|-----------|
| Knife Mtrl. | EN 1.4404 |



© 2025 Wapro A/S. This document is subject to copyrights owned by Wapro A/S. Any amendments, republication, retransmission, and/or reproduction of all or any part of the document is expressly prohibited, unless the copyright owner of the material has expressly granted its prior written consent. All other rights are reserved