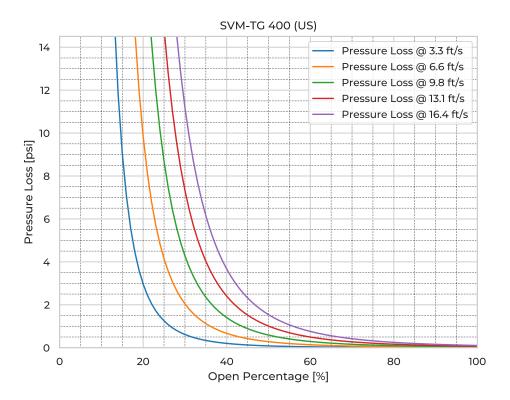

|
| Fasteners mtrl.               | AISI 316L                       |
| Gasket Mtrl.                  | EPDM                            |
| Ріре Туре                     | SDR26                           |
| Spindle Mtrl.                 | 316Ti                           |
| Spindle Nut Mtrl.             | CuSn12                          |
| Valve Body Mtrl.              | PE                              |
| Watertightness                | DIN 19569-4 table no. 1 class 5 |
| pressure [ftH <sub>2</sub> O] | 65.6                            |
| Torque [ft-lb]                | 36.7                            |
| Weight [lb]                   | 149.9                           |

## **Product Variants**

| Art. No     | V70076400 |
|-------------|-----------|
| Knife Mtrl. | AISI 316L |



© 2025 Wapro A/S. This document is subject to copyrights owned by Wapro A/S. Any amendments, republication, retransmission, and/or reproduction of all or any part of the document is expressly prohibited, unless the copyright owner of the material has expressly granted its prior written consent. All other rights are reserved