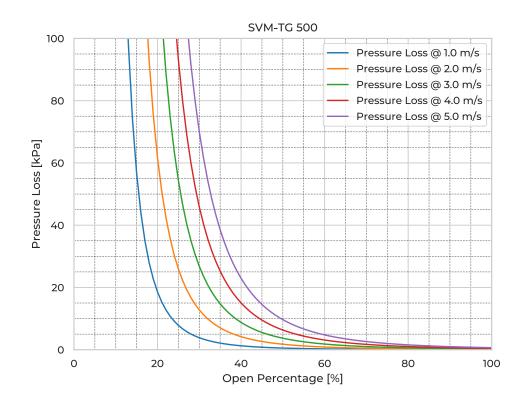

|
| Fasteners mtrl.              | EN 1.4404                       |
| Gasket Mtrl.                 | EPDM                            |
| Pipe Type                    | SDR23                           |
| Spindle Mtrl.                | EN 1.4571                       |
| Spindle Nut Mtrl.            | CuSn12                          |
| Valve Body Mtrl.             | PE                              |
| Watertightness               | DIN 19569-4 table no. 1 class 5 |
| pressure [mH <sub>2</sub> O] | 20                              |
| Torque [Nm]                  | 43                              |
| Weight [kg]                  | 99                              |

## **Product Variants**

| Art. No     | V70076500 |
|-------------|-----------|
| Knife Mtrl. | EN 1.4404 |



© 2025 Wapro A/S. This document is subject to copyrights owned by Wapro A/S. Any amendments, republication, retransmission, and/or reproduction of all or any part of the document is expressly prohibited, unless the copyright owner of the material has expressly granted its prior written consent. All other rights are reserved