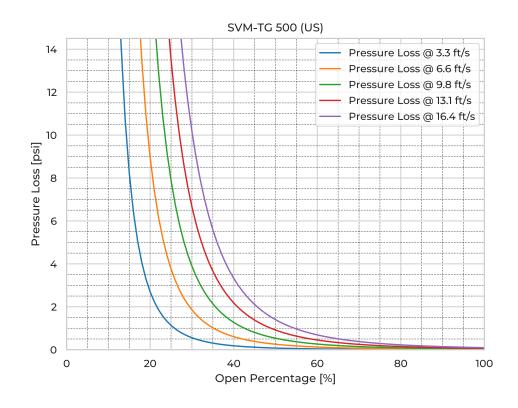

|
| Fasteners mtrl.               | AISI 316L                       |
| Gasket Mtrl.                  | EPDM                            |
| Pipe Type                     | SDR23                           |
| Spindle Mtrl.                 | 316Ti                           |
| Spindle Nut Mtrl.             | CuSn12                          |
| Valve Body Mtrl.              | PE                              |
| Watertightness                | DIN 19569-4 table no. 1 class 5 |
| pressure [ftH <sub>2</sub> O] | 65.6                            |
| Torque [ft-lb]                | 58.5                            |
| Weight [lb]                   | 218.3                           |

## **Product Variants**

| Art. No     | V70076500 |
|-------------|-----------|
| Knife Mtrl. | AISI 316L |



© 2025 Wapro A/S. This document is subject to copyrights owned by Wapro A/S. Any amendments, republication, retransmission, and/or reproduction of all or any part of the document is expressly prohibited, unless the copyright owner of the material has expressly granted its prior written consent. All other rights are reserved