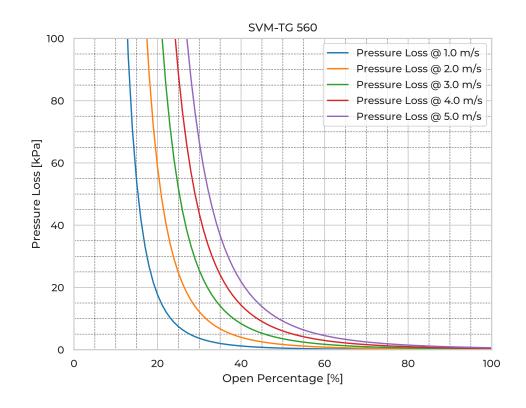

## **WAGATE® GATE VALVE**

## **SVM-TG 560**

| Model Name                   | SVM-TG560   |
|------------------------------|-------------|
| Nominal Diameter             | DN/OD 560   |
| Fasteners mtrl.              | EN 1.4404   |
| Gasket Mtrl.                 | EPDM        |
| Pipe Type                    | SDR26       |
| Spindle Mtrl.                | EN 1.4571   |
| Spindle Nut Mtrl.            | CuSn12      |
| Valve Body Mtrl.             | PE          |
| Watertightness               | DIN 19569-4 |
| pressure [mH <sub>2</sub> O] | 20          |
| Torque [Nm]                  | 75          |
| Weight [kg]                  | 155         |

## **Product Variants**

| Art. No     | V70076560 |
|-------------|-----------|
| Knife Mtrl. | EN 1.4404 |



© 2025 Wapro A/S. This document is subject to copyrights owned by Wapro A/S. Any amendments, republication, retransmission, and/or reproduction of all or any part of the document is expressly prohibited, unless the copyright owner of the material has expressly granted its prior written consent. All other rights are reserved