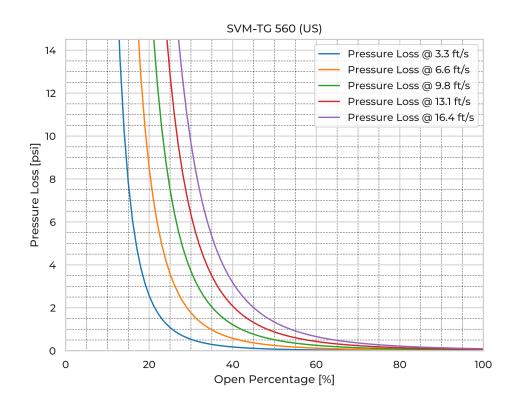

## **WAGATE® GATE VALVE**

## **SVM-TG 560**

| Model Name                    | SVM-TG560   |
|-------------------------------|-------------|
| Nominal Diameter              | NPS/OD 22   |
| Fasteners mtrl.               | AISI 316L   |
| Gasket Mtrl.                  | EPDM        |
| Pipe Type                     | SDR26       |
| Spindle Mtrl.                 | 316Ti       |
| Spindle Nut Mtrl.             | CuSn12      |
| Valve Body Mtrl.              | PE          |
| Watertightness                | DIN 19569-4 |
| pressure [ftH <sub>2</sub> O] | 65.6        |
| Torque [ft-lb]                | 102.0       |
| Weight [lb]                   | 341.7       |

## **Product Variants**

| Art. No     | V70076560 |
|-------------|-----------|
| Knife Mtrl. | AISI 316L |



© 2025 Wapro A/S. This document is subject to copyrights owned by Wapro A/S. Any amendments, republication, retransmission, and/or reproduction of all or any part of the document is expressly prohibited, unless the copyright owner of the material has expressly granted its prior written consent. All other rights are reserved