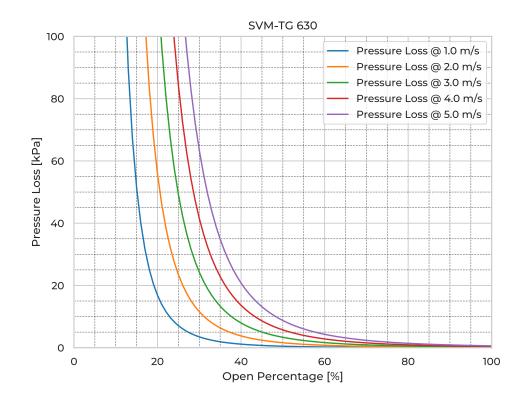

## **SVM-TG 630**

| Model Name                   | SVM-TG630                       |
|------------------------------|---------------------------------|
| Nominal Diameter             | DN/OD 630                       |
| Fasteners mtrl.              | EN 1.4404                       |
| Gasket Mtrl.                 | EPDM                            |
| Pipe Type                    | SDR26                           |
| Spindle Mtrl.                | EN 1.4571                       |
| Spindle Nut Mtrl.            | CuSn12                          |
| Valve Body Mtrl.             | PE                              |
| Watertightness               | DIN 19569-4 table no. 1 class 5 |
| pressure [mH <sub>2</sub> O] | 20                              |
| Torque [Nm]                  | 95.5                            |
| Weight [kg]                  | 159                             |