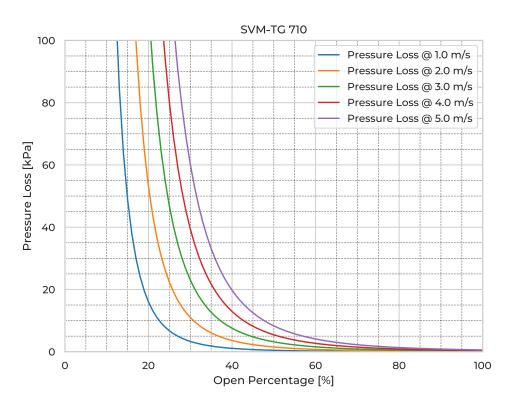

|
| Fasteners mtrl.              | EN 1.4404                       |
| Gasket Mtrl.                 | EPDM                            |
| Ріре Туре                    | SDR26                           |
| Spindle Mtrl.                | EN 1.4571                       |
| Spindle Nut Mtrl.            | CuSn12                          |
| Valve Body Mtrl.             | PE                              |
| Watertightness               | DIN 19569-4 table no. 1 class 5 |
| pressure [mH <sub>2</sub> O] | 10                              |
| Torque [Nm]                  | 60.5                            |
| Weight [kg]                  | 203                             |

## **Product Variants**

| Art. No     | V70076710 |
|-------------|-----------|
| Knife Mtrl. | EN 1.4404 |



© 2025 Wapro A/S. This document is subject to copyrights owned by Wapro A/S. Any amendments, republication, retransmission, and/or reproduction of all or any part of the document is expressly prohibited, unless the copyright owner of the material has expressly granted its prior written consent. All other rights are reserved